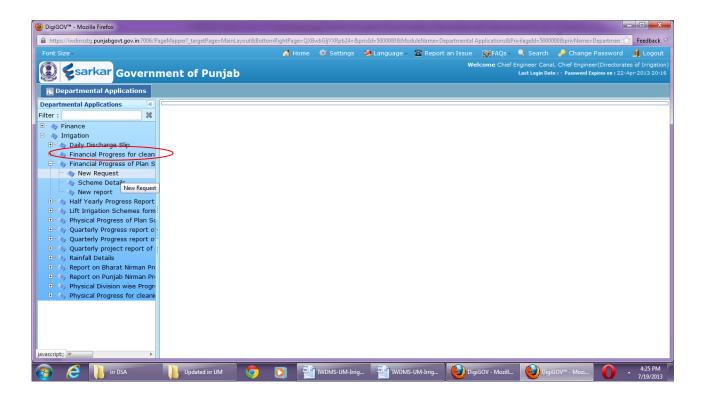

✓ Filter by the name of departments & Click on Application Name.

| Font Size -                                                                                                                                                                                                                                                                                                                                                                                                                                                                                                                                                                                                                                                                                                                                                                                                                                                                                                                                                                                                                                                                                                                                                                                                                                                                                                                                                                                                                                                                                                                                                                                                                                                                                                                                                                                                                                                                                                                                                                                                                                                                                                                    | 🚮 Home    | 🔅 Settings | 😂 Language - | 🖀 Report an Issue | FAQs -        | 🔍 Search | 🔑 Change Passv                                     | vord 🗐 Logou |
|--------------------------------------------------------------------------------------------------------------------------------------------------------------------------------------------------------------------------------------------------------------------------------------------------------------------------------------------------------------------------------------------------------------------------------------------------------------------------------------------------------------------------------------------------------------------------------------------------------------------------------------------------------------------------------------------------------------------------------------------------------------------------------------------------------------------------------------------------------------------------------------------------------------------------------------------------------------------------------------------------------------------------------------------------------------------------------------------------------------------------------------------------------------------------------------------------------------------------------------------------------------------------------------------------------------------------------------------------------------------------------------------------------------------------------------------------------------------------------------------------------------------------------------------------------------------------------------------------------------------------------------------------------------------------------------------------------------------------------------------------------------------------------------------------------------------------------------------------------------------------------------------------------------------------------------------------------------------------------------------------------------------------------------------------------------------------------------------------------------------------------|-----------|------------|--------------|-------------------|---------------|----------|----------------------------------------------------|--------------|
| 🕲 🗲 sarkar Government                                                                                                                                                                                                                                                                                                                                                                                                                                                                                                                                                                                                                                                                                                                                                                                                                                                                                                                                                                                                                                                                                                                                                                                                                                                                                                                                                                                                                                                                                                                                                                                                                                                                                                                                                                                                                                                                                                                                                                                                                                                                                                          | of Punjab |            |              | ۷                 | Velcome Chief |          | l, Chief Engineer(Dire<br>e : - Password Expires o |              |
| Departmental Applications                                                                                                                                                                                                                                                                                                                                                                                                                                                                                                                                                                                                                                                                                                                                                                                                                                                                                                                                                                                                                                                                                                                                                                                                                                                                                                                                                                                                                                                                                                                                                                                                                                                                                                                                                                                                                                                                                                                                                                                                                                                                                                      |           |            |              |                   |               |          |                                                    |              |
| Departmental Applications                                                                                                                                                                                                                                                                                                                                                                                                                                                                                                                                                                                                                                                                                                                                                                                                                                                                                                                                                                                                                                                                                                                                                                                                                                                                                                                                                                                                                                                                                                                                                                                                                                                                                                                                                                                                                                                                                                                                                                                                                                                                                                      |           |            |              |                   |               |          |                                                    |              |
| Filter :                                                                                                                                                                                                                                                                                                                                                                                                                                                                                                                                                                                                                                                                                                                                                                                                                                                                                                                                                                                                                                                                                                                                                                                                                                                                                                                                                                                                                                                                                                                                                                                                                                                                                                                                                                                                                                                                                                                                                                                                                                                                                                                       |           |            |              |                   |               |          |                                                    |              |
| Finance                                                                                                                                                                                                                                                                                                                                                                                                                                                                                                                                                                                                                                                                                                                                                                                                                                                                                                                                                                                                                                                                                                                                                                                                                                                                                                                                                                                                                                                                                                                                                                                                                                                                                                                                                                                                                                                                                                                                                                                                                                                                                                                        |           |            |              |                   |               |          |                                                    |              |
| 🗉 🧄 Irrigation                                                                                                                                                                                                                                                                                                                                                                                                                                                                                                                                                                                                                                                                                                                                                                                                                                                                                                                                                                                                                                                                                                                                                                                                                                                                                                                                                                                                                                                                                                                                                                                                                                                                                                                                                                                                                                                                                                                                                                                                                                                                                                                 |           |            |              |                   |               |          |                                                    |              |
| 🗉 🧄 Daily Discharge Slip                                                                                                                                                                                                                                                                                                                                                                                                                                                                                                                                                                                                                                                                                                                                                                                                                                                                                                                                                                                                                                                                                                                                                                                                                                                                                                                                                                                                                                                                                                                                                                                                                                                                                                                                                                                                                                                                                                                                                                                                                                                                                                       |           |            |              |                   |               |          |                                                    |              |
| 😐 🧄 Financial Progress for clean                                                                                                                                                                                                                                                                                                                                                                                                                                                                                                                                                                                                                                                                                                                                                                                                                                                                                                                                                                                                                                                                                                                                                                                                                                                                                                                                                                                                                                                                                                                                                                                                                                                                                                                                                                                                                                                                                                                                                                                                                                                                                               |           |            |              |                   |               |          |                                                    |              |
| 😑 🧄 Financial Progress of Plan S                                                                                                                                                                                                                                                                                                                                                                                                                                                                                                                                                                                                                                                                                                                                                                                                                                                                                                                                                                                                                                                                                                                                                                                                                                                                                                                                                                                                                                                                                                                                                                                                                                                                                                                                                                                                                                                                                                                                                                                                                                                                                               |           |            |              |                   |               |          |                                                    |              |
|                                                                                                                                                                                                                                                                                                                                                                                                                                                                                                                                                                                                                                                                                                                                                                                                                                                                                                                                                                                                                                                                                                                                                                                                                                                                                                                                                                                                                                                                                                                                                                                                                                                                                                                                                                                                                                                                                                                                                                                                                                                                                                                                |           |            |              |                   |               |          |                                                    |              |
| Scheme Detail                                                                                                                                                                                                                                                                                                                                                                                                                                                                                                                                                                                                                                                                                                                                                                                                                                                                                                                                                                                                                                                                                                                                                                                                                                                                                                                                                                                                                                                                                                                                                                                                                                                                                                                                                                                                                                                                                                                                                                                                                                                                                                                  |           |            |              |                   |               |          |                                                    |              |
| wew report                                                                                                                                                                                                                                                                                                                                                                                                                                                                                                                                                                                                                                                                                                                                                                                                                                                                                                                                                                                                                                                                                                                                                                                                                                                                                                                                                                                                                                                                                                                                                                                                                                                                                                                                                                                                                                                                                                                                                                                                                                                                                                                     |           |            |              |                   |               |          |                                                    |              |
| Half Yearly Progress Report                                                                                                                                                                                                                                                                                                                                                                                                                                                                                                                                                                                                                                                                                                                                                                                                                                                                                                                                                                                                                                                                                                                                                                                                                                                                                                                                                                                                                                                                                                                                                                                                                                                                                                                                                                                                                                                                                                                                                                                                                                                                                                    |           |            |              |                   |               |          |                                                    |              |
| Lift Irrigation Schemes form                                                                                                                                                                                                                                                                                                                                                                                                                                                                                                                                                                                                                                                                                                                                                                                                                                                                                                                                                                                                                                                                                                                                                                                                                                                                                                                                                                                                                                                                                                                                                                                                                                                                                                                                                                                                                                                                                                                                                                                                                                                                                                   |           |            |              |                   |               |          |                                                    |              |
| Physical Progress of Plan Sc                                                                                                                                                                                                                                                                                                                                                                                                                                                                                                                                                                                                                                                                                                                                                                                                                                                                                                                                                                                                                                                                                                                                                                                                                                                                                                                                                                                                                                                                                                                                                                                                                                                                                                                                                                                                                                                                                                                                                                                                                                                                                                   |           |            |              |                   |               |          |                                                    |              |
| Quarterly Progress report of                                                                                                                                                                                                                                                                                                                                                                                                                                                                                                                                                                                                                                                                                                                                                                                                                                                                                                                                                                                                                                                                                                                                                                                                                                                                                                                                                                                                                                                                                                                                                                                                                                                                                                                                                                                                                                                                                                                                                                                                                                                                                                   |           |            |              |                   |               |          |                                                    |              |
| Quarterly Progress report of                                                                                                                                                                                                                                                                                                                                                                                                                                                                                                                                                                                                                                                                                                                                                                                                                                                                                                                                                                                                                                                                                                                                                                                                                                                                                                                                                                                                                                                                                                                                                                                                                                                                                                                                                                                                                                                                                                                                                                                                                                                                                                   |           |            |              |                   |               |          |                                                    |              |
| Quarterly project report of                                                                                                                                                                                                                                                                                                                                                                                                                                                                                                                                                                                                                                                                                                                                                                                                                                                                                                                                                                                                                                                                                                                                                                                                                                                                                                                                                                                                                                                                                                                                                                                                                                                                                                                                                                                                                                                                                                                                                                                                                                                                                                    |           |            |              |                   |               |          |                                                    |              |
| 🔍 🧄 Rainfall Details                                                                                                                                                                                                                                                                                                                                                                                                                                                                                                                                                                                                                                                                                                                                                                                                                                                                                                                                                                                                                                                                                                                                                                                                                                                                                                                                                                                                                                                                                                                                                                                                                                                                                                                                                                                                                                                                                                                                                                                                                                                                                                           |           |            |              |                   |               |          |                                                    |              |
| Report on Bharat Nirman Pro                                                                                                                                                                                                                                                                                                                                                                                                                                                                                                                                                                                                                                                                                                                                                                                                                                                                                                                                                                                                                                                                                                                                                                                                                                                                                                                                                                                                                                                                                                                                                                                                                                                                                                                                                                                                                                                                                                                                                                                                                                                                                                    |           |            |              |                   |               |          |                                                    |              |
| Report on Punjab Nirman Pro<br>Book Strain S |           |            |              |                   |               |          |                                                    |              |
| Physical Division wise Program     Physical Progress for cleanin                                                                                                                                                                                                                                                                                                                                                                                                                                                                                                                                                                                                                                                                                                                                                                                                                                                                                                                                                                                                                                                                                                                                                                                                                                                                                                                                                                                                                                                                                                                                                                                                                                                                                                                                                                                                                                                                                                                                                                                                                                                               |           |            |              |                   |               |          |                                                    |              |
| - Physical Progress for clean                                                                                                                                                                                                                                                                                                                                                                                                                                                                                                                                                                                                                                                                                                                                                                                                                                                                                                                                                                                                                                                                                                                                                                                                                                                                                                                                                                                                                                                                                                                                                                                                                                                                                                                                                                                                                                                                                                                                                                                                                                                                                                  |           |            |              |                   |               |          |                                                    |              |
|                                                                                                                                                                                                                                                                                                                                                                                                                                                                                                                                                                                                                                                                                                                                                                                                                                                                                                                                                                                                                                                                                                                                                                                                                                                                                                                                                                                                                                                                                                                                                                                                                                                                                                                                                                                                                                                                                                                                                                                                                                                                                                                                |           |            |              |                   |               |          |                                                    |              |
|                                                                                                                                                                                                                                                                                                                                                                                                                                                                                                                                                                                                                                                                                                                                                                                                                                                                                                                                                                                                                                                                                                                                                                                                                                                                                                                                                                                                                                                                                                                                                                                                                                                                                                                                                                                                                                                                                                                                                                                                                                                                                                                                |           |            |              |                   |               |          |                                                    |              |
|                                                                                                                                                                                                                                                                                                                                                                                                                                                                                                                                                                                                                                                                                                                                                                                                                                                                                                                                                                                                                                                                                                                                                                                                                                                                                                                                                                                                                                                                                                                                                                                                                                                                                                                                                                                                                                                                                                                                                                                                                                                                                                                                |           |            |              |                   |               |          |                                                    |              |
|                                                                                                                                                                                                                                                                                                                                                                                                                                                                                                                                                                                                                                                                                                                                                                                                                                                                                                                                                                                                                                                                                                                                                                                                                                                                                                                                                                                                                                                                                                                                                                                                                                                                                                                                                                                                                                                                                                                                                                                                                                                                                                                                |           |            |              |                   |               |          |                                                    |              |
| avascript; III 🕨                                                                                                                                                                                                                                                                                                                                                                                                                                                                                                                                                                                                                                                                                                                                                                                                                                                                                                                                                                                                                                                                                                                                                                                                                                                                                                                                                                                                                                                                                                                                                                                                                                                                                                                                                                                                                                                                                                                                                                                                                                                                                                               |           |            |              |                   |               |          |                                                    |              |
| vascript, m                                                                                                                                                                                                                                                                                                                                                                                                                                                                                                                                                                                                                                                                                                                                                                                                                                                                                                                                                                                                                                                                                                                                                                                                                                                                                                                                                                                                                                                                                                                                                                                                                                                                                                                                                                                                                                                                                                                                                                                                                                                                                                                    |           |            |              |                   |               |          |                                                    |              |

## 2. Add Record – 'Scheme details' Screen

✓ Click on link "Scheme Details". This screen would be accessible only at Directorate level. In this screen directorate level users would enter details of Scheme which are available at Directorate level.